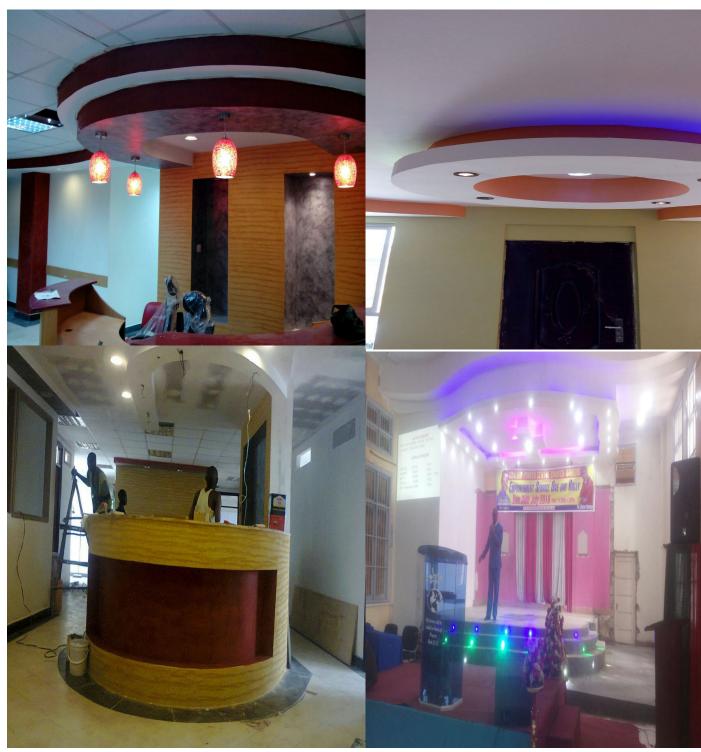

### Interior design projects

- ⇒ Hote I Golden bay at Naivasha town Guest room and reception area
- ⇒ Hotel Kunste in Nakuru

  Guest rooms and conference hall
- ⇒ Hotel Pivot in Nakuru Guest rooms
- ⇒ Hotel Parklands villa in Parklands Westland

**Guest rooms** 

⇒ Design of ultra modern altar for Shalom prayer centre Nairobi

# Interior designs

- ⇒ Gypsum designs
- $\Rightarrow$  Wall papers
- $\Rightarrow$  Wall effects
- $\Rightarrow$  Wall cladding
- $\Rightarrow$  Floor designs and finishes

Construction consultants, interior designers and Projects managers